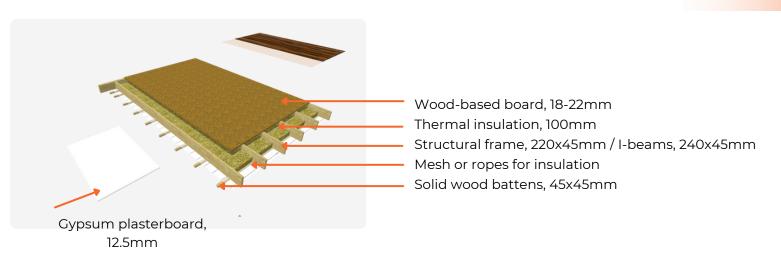

#### **FLAT ROOF**

Roof covering (Concrete, Ceramic, Steel, Composite tiles) Solid wood battens, 45x45-60mm Solid wood battens, 45x45mm Bitumen/polymer reinforced sheets Wood based board, 18-22mm Solid wood battens, 45-95x45-60mm

#### **INNER LAYERS**

Thermal insulation, 45mm Solid wood battens, 45x45mm Gypsum plasterboard, 12.5mm Thermal insulation, 45mm Solid wood battens, 45x45mm Gypsum plasterboard, 12.5mm

\*\*\* Roof finishing can be ordered from us or taken care of by the client. Gypsum boards for interior finishing are delivered as loose materials to the building site.