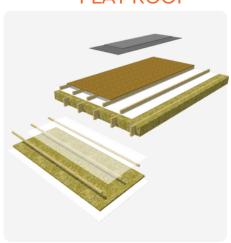

#### **FLAT ROOF**

Roof covering (Concrete, Ceramic, Steel, Composite tiles) Solid wood battens, 45x45-60mm Solid wood battens, 45x45mm Bitumen/polymer reinforced sheets Wood based board, 18-22mm Solid wood battens, 45-95x45-60mm

#### LOAD BEARING STRUCTURE

## U=0.147 W/(m2K)

Roof breather membrane Structural frame, 245x45-60 mm/ I-beams, 245x45-90mm

Thermal insulation, 245mm Vapor barrier

## U=0.174 W/(m2K)

Roof breather membrane Structural frame, 195x45-60 mm Thermal insulation, 195mm Vapor barrier