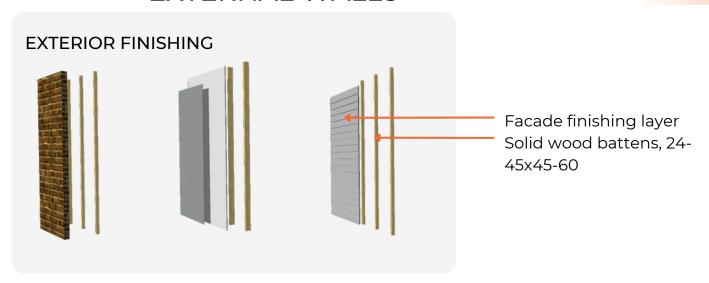

#### **EXTERIOR FINISHING**

<sup>\*\*\*</sup> Facade finishing is organized by the client. Gypsum boards for interior finishing are delivered as loose materials to the building site.