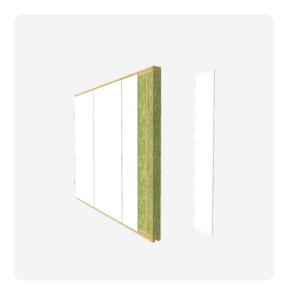

## U=0.171 W/(m2K)

Breather membrane Gypsum plasterboard, 9.5 mm Structural frame, 195x45mm Thermal insulation, 200mm

## U=0.21 W/(m2K)

Breather membrane Gypsum plasterboard, 9.5 mm Structural frame, 145x45mm Thermal insulation, 150mm

## U=0.275 W/(m2K)

Breather membrane Gypsum plasterboard, 9.5 mm Structural frame, 95x45mm Thermal insulation, 100mm

Vapour barrier
Solid wood battens, 45x45mm
Thermal insulation, 45mm
Internal panelling, 12.5mm