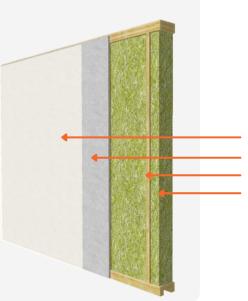

#### PITCHED ROOF

## U=0.147 W/(m2K)

Roof breather membrane Structural frame, 245x45-60 mm/ I-beams, 245x45-90mm

Thermal insulation, 245mm Vapor barrier

## U=0.174 W/(m2K)

Roof breather membrane Structural frame, 195x45-60 mm Thermal insulation, 195mm Vapor barrier

#### **INNER LAYERS**

Thermal insulation, 45mm Solid wood battens, 45x45mm Gypsum plasterboard, 12.5mm Thermal insulation, 45mm Solid wood battens, 45x45mm Gypsum plasterboard, 12.5mm

\*\*\* Roof finishing can be ordered from us or taken care of by the client. Gypsum boards for interior finishing are delivered as loose materials to the building site.