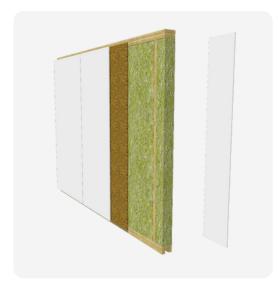

## U=0.171 W/(m2K)

Breather membrane Gypsum plasterboard, 9.5 mm Structural frame, 195x45mm Thermal insulation, 200mm

## U=0.21 W/(m2K)

Breather membrane Gypsum plasterboard, 9.5 mm Structural frame, 145x45mm Thermal insulation, 150mm

## U=0.275 W/(m2K)

Breather membrane Gypsum plasterboard, 9.5 mm Structural frame, 95x45mm Thermal insulation, 100mm

Vapour barrier
Solid wood battens, 45x45mm
Thermal insulation, 45mm
Internal panelling, 12.5mm