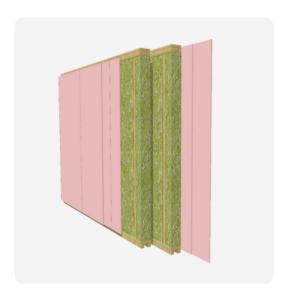

#### **INNER LAYERS**

## U=0.275 W/(m2K)

Breather membrane Gypsum plasterboard, 9.5 mm Structural frame, 95x45mm Thermal insulation, 100mm

Vapour barrier
Solid wood battens, 45x45mm
Thermal insulation, 45mm
Internal panelling, 12.5mm