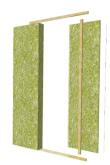

# **OPEN PANELS SET**

# EXTERNAL WALLS

Facade finishing is taken care of by the client.

Open panel with a windproof drywall board and a breather membrane is delivered.

Requested materials for insulation and sealing can be delivered .

# INTERNAL WALLS

Timber frame open panels are delivered.

Other materials requested by the client can be delivered.