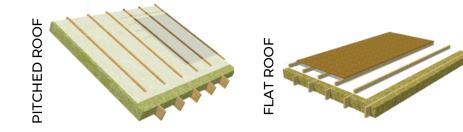

# ROOFS

# PITCHED ROOF

### **FLAT ROOF**

#### TOP LAYERS FOR ROOFING

Roof covering Solid wood battens, 45x45-60mm Solid wood battens, 45x45mm Bitumen/polymer reinforced sheets Wood based board, 18-22mm Solid wood battens, 45-95x45mm

# LOAD BEARING AND INNER LAYERS

# U=0.112 W/(m2K)

Roof breather membrane Structural frame, 300x45 mm / I-beams, 300x45mm Thermal insulation, 300mm Vapour barrier Thermal insulation, 95mm Solid wood battens, 95x45mm Gypsum plasterboard, 12.5mm

### U=0.147 W/(m2K)

Roof breather membrane Structural frame, 245x45-60 mm/ Ibeams, 245x45-90mm **Thermal insulation, 245mm** Vapour barrier **Thermal insulation, 45mm** Solid wood battens, 45x45mm Gypsum plasterboard, 12.5mm

# **CEILING PANELS**

Wood-based board, 18-22mm

## U=0.174 W/(m2K)

Roof breather membrane Structural frame, 195x45-60 mm Thermal insulation, 195mm Vapour barrier Thermal insulation, 45mm Solid wood battens, 45x45mm Gypsum plasterboard, 12.5mm

Thermal insulation, 100mm Structural frame, 220x45mm / I-beams, 240x45mm Mesh or ropes for insulation Solid wood battens, 45x45mm

Gypsum plasterboard, 12.5mm-