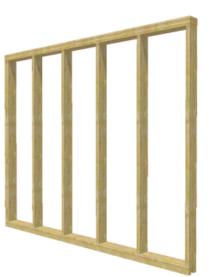

# INTERNAL WALLS

Timber frame open panels are delivered.

Other materials requested by the client can be delivered.

# ROOF

Only rafters/trusses are delivered. Other materials requested by the client may be delivered.

Delivered in panels: frame + top board Other materials requested by the client can be delivered.