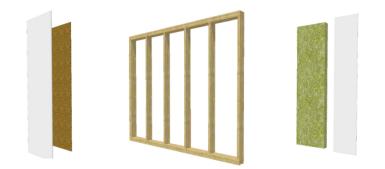

# **INTERNAL WALLS**

PARTITIONS

Gypsum plasterboard, 12.5mm Structural frame, 95x45mm Thermal insulation, 95mm Gypsum plasterboard, 12.5mm

#### COMPARTMENT WALL / FIREWALL

2 layers Gypsum plasterboard, 12.5mm Structural frame, 95-145x45mm Thermal insulation, 100-145 mm Mesh or ropes for insulation Air Gap

Mesh or ropes for insulation Structural frame, 95-145x45mm Thermal insulation, 100-145 mm 2 layers Gypsum plasterboard, 12.5mm

# INTERNAL WALLS

The plasterboard is attached to one side of the panel and delivered for the other side.

Fully finished panel.

# INTERNAL WALLS

Open uninsulated frame is delivered in panels. Other materials requested by the client can be delivered.

CEILING

Floor finishing layers taken care of by the client. The load-bearing frame panel is insulated. Materials required for the services gap and ceiling finishing can be delivered.

# INTERNAL WALLS

Timber frame open panels are delivered.

Other materials requested by the client can be delivered.