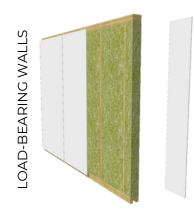

#### LOAD-BEARING WALLS

Gypsum plasterboard, 12.5mm Wood based board, 12mm Structural frame, 95-145x45mm Thermal insulation, 95-145mm Gypsum plasterboard, 12.5mm

# U=0.145 W/(m2K)

Breather membrane Gypsum plasterboard, 9.5 mm Structural frame, 245x45mm Thermal insulation, 245mm

## U=0.171 W/(m2K)

Breather membrane Gypsum plasterboard, 9.5 mm Structural frame, 195x45mm Thermal insulation, 195mm

## U=0.210 W/(m2K)

Breather membrane Gypsum plasterboard, 9.5 mm Structural frame, 145x45mm Thermal insulation, 145mm