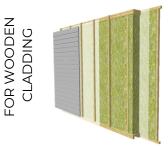

## EXTERIOR FINISHING LAYERS

Facade finishing layer Solid wood battens, 24-45x45-60 mm

# U=0.145 W/(m2K)

Breather membrane Gypsum plasterboard, 9.5 mm Structural frame, 245x45mm Thermal insulation, 245mm

## U=0.171 W/(m2K)

Breather membrane Gypsum plasterboard, 9.5 mm Structural frame, 195x45mm Thermal insulation, 195mm

## U=0.210 W/(m2K)

Breather membrane Gypsum plasterboard, 9.5 mm Structural frame, 145x45mm Thermal insulation, 145mm