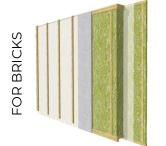

## EXTERIOR FINISHING LAYERS

Facade finishing layer Solid wood battens, 24-45x45-60 mm

# U=0.145 W/(m2K)

Breather membrane Gypsum plasterboard, 9.5 mm Structural frame, 245x45mm Thermal insulation, 245mm

## U=0.171 W/(m2K)

Breather membrane Gypsum plasterboard, 9.5 mm Structural frame, 195x45mm Thermal insulation, 195mm

## U=0.210 W/(m2K)

Breather membrane Gypsum plasterboard, 9.5 mm Structural frame, 145x45mm Thermal insulation, 145mm