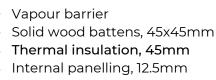

## U=0.174 W/(m2K)

Roof breather membrane Structural frame, 195x45-60 mm Thermal insulation, 195mm Vapour barrier Thermal insulation, 45mm Solid wood battens, 45x45mm Gypsum plasterboard, 12.5mm

Thermal insulation, 100mm Structural frame, 220x45mm / I-beams, 240x45mm Mesh or ropes for insulation Solid wood battens, 45x45mm

Gypsum plasterboard, 12.5mm-