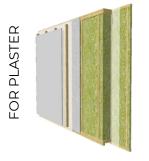

# U=0.145 W/(m2K)

Breather membrane Gypsum plasterboard, 9.5 mm Structural frame, 245x45mm Thermal insulation, 245mm

## U=0.171 W/(m2K)

Breather membrane Gypsum plasterboard, 9.5 mm Structural frame, 195x45mm Thermal insulation, 195mm

## U=0.210 W/(m2K)

Breather membrane Gypsum plasterboard, 9.5 mm Structural frame, 145x45mm Thermal insulation, 145mm

#### LOAD-BEARING WALLS

Gypsum plasterboard, 12.5mm Wood based board, 12mm Structural frame, 95-145x45mm Thermal insulation, 95-145mm Gypsum plasterboard, 12.5mm