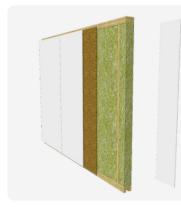

## U=0.174 W/(m2K)

Roof breather membrane Structural frame, 195x45-60 mm Thermal insulation, 195mm Vapour barrier Thermal insulation, 45mm Solid wood battens, 45x45mm Gypsum plasterboard, 12.5mm

Thermal insulation, 100mm Structural frame, 220x45mm / I-beams, 240x45mm Mesh or ropes for insulation Solid wood battens, 45x45mm

Gypsum plasterboard, 12.5mm-