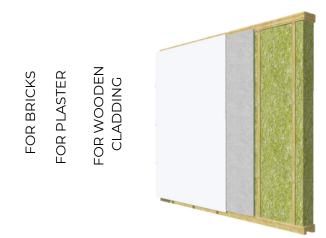

# EXTERNAL WALLS

## EXTERIOR FINISHING LAYERS

Facade finishing layer Solid wood battens, 24-45x45-60 mm

# LOAD BEARING STRUCTURE

# U=0.145 W/(m2K)

Breather membrane Gypsum plasterboard, 9.5 mm Structural frame, 245x45mm Thermal insulation, 245mm

## U=0.171 W/(m2K)

Breather membrane Gypsum plasterboard, 9.5 mm Structural frame, 195x45mm Thermal insulation, 195mm

## U=0.210 W/(m2K)

Breather membrane Gypsum plasterboard, 9.5 mm Structural frame, 145x45mm Thermal insulation, 145mm

#### INNER LAYERS