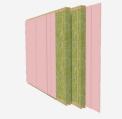

## EXTERIOR FINISHING LAYERS

Facade finishing layer Solid wood battens, 24-45x45-60 mm

# U=0.145 W/(m2K)

Breather membrane Gypsum plasterboard, 9.5 mm Structural frame, 245x45mm Thermal insulation, 245mm

## U=0.171 W/(m2K)

Breather membrane Gypsum plasterboard, 9.5 mm Structural frame, 195x45mm Thermal insulation, 195mm

## U=0.210 W/(m2K)

Breather membrane Gypsum plasterboard, 9.5 mm Structural frame, 145x45mm Thermal insulation, 145mm

#### INNER LAYERS