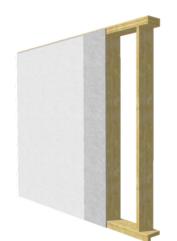

# **CLOSED PANELS SET**

# EXTERNAL WALLS

Facade finishing is taken care of by the client

Facade finishing is completed in the factory

Panels come ready for services installation. Gypsum plasterboard for interior finishing delivered to the building site on palettes.

The plasterboard is attached to one side of the panel and delivered for the other side.