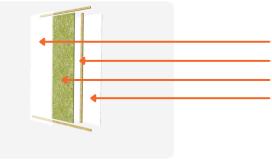

## U=0.174 W/(m2K)

Roof breather membrane Structural frame, 195x45-60 mm Thermal insulation, 195mm Vapour barrier Thermal insulation, 45mm Solid wood battens, 45x45mm Gypsum plasterboard, 12.5mm

Thermal insulation, 100mm Structural frame, 220x45mm / I-beams, 240x45mm Mesh or ropes for insulation Solid wood battens, 45x45mm

Gypsum plasterboard, 12.5mm-