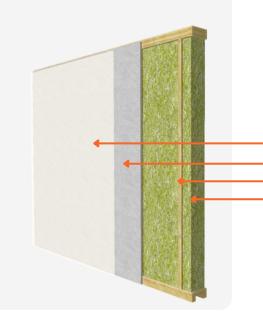

# U=0.145 W/(m2K)

Breather membrane Gypsum plasterboard, 9.5 mm Structural frame, 245x45mm Thermal insulation, 245mm

## U=0.171 W/(m2K)

Breather membrane Gypsum plasterboard, 9.5 mm Structural frame, 195x45mm Thermal insulation, 195mm

## U=0.210 W/(m2K)

Breather membrane Gypsum plasterboard, 9.5 mm Structural frame, 145x45mm Thermal insulation, 145mm