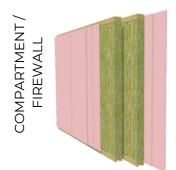

#### COMPARTMENT WALL / FIREWALL

2 layers Gypsum plasterboard, 12.5mm Structural frame, 95-145x45mm Thermal insulation, 100-145 mm Mesh or ropes for insulation Air Gap

Mesh or ropes for insulation Structural frame, 95-145x45mm Thermal insulation, 100-145 mm 2 layers Gypsum plasterboard, 12.5mm