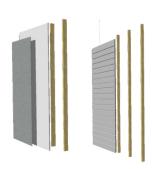

# EXTERNAL WALLS

## EXTERIOR FINISHING LAYERS

Facade finishing layer Solid wood battens, 24-45x45-60 mm

# LOAD BEARING STRUCTURE

# U=0.145 W/(m2K)

Breather membrane Gypsum plasterboard, 9.5 mm Structural frame, 245x45mm Thermal insulation, 245mm

## U=0.171 W/(m2K)

Breather membrane Gypsum plasterboard, 9.5 mm Structural frame, 195x45mm Thermal insulation, 195mm

## U=0.210 W/(m2K)

Breather membrane Gypsum plasterboard, 9.5 mm Structural frame, 145x45mm Thermal insulation, 145mm

#### INNER LAYERS