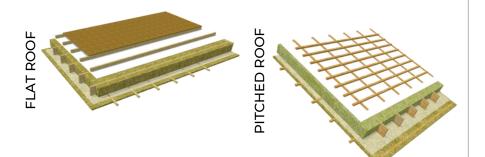

# PITCHED ROOF

### **FLAT ROOF**

#### TOP LAYERS FOR ROOFING

Roof covering Solid wood battens, 45x45-60mm Solid wood battens, 45x45mm Bitumen/polymer reinforced sheets Wood based board, 18-22mm Solid wood battens, 45-95x45mm

# U=0.112 W/(m2K)

Roof breather membrane Structural frame, 300x45 mm / I-beams, 300x45mm Thermal insulation, 300mm Vapour barrier Thermal insulation, 95mm Solid wood battens, 95x45mm Gypsum plasterboard, 12.5mm

### U=0.147 W/(m2K)

Roof breather membrane Structural frame, 245x45-60 mm/ Ibeams, 245x45-90mm **Thermal insulation, 245mm** Vapour barrier **Thermal insulation, 45mm** Solid wood battens, 45x45mm Gypsum plasterboard, 12.5mm

## U=0.174 W/(m2K)

Roof breather membrane Structural frame, 195x45-60 mm Thermal insulation, 195mm Vapour barrier Thermal insulation, 45mm Solid wood battens, 45x45mm Gypsum plasterboard, 12.5mm

Thermal insulation, 100mm Structural frame, 220x45mm / I-beams, 240x45mm Mesh or ropes for insulation Solid wood battens, 45x45mm