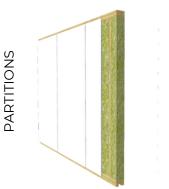

# **INTERNAL WALLS**

PARTITIONS

Gypsum plasterboard, 12.5mm Structural frame, 95x45mm Thermal insulation, 95mm Gypsum plasterboard, 12.5mm